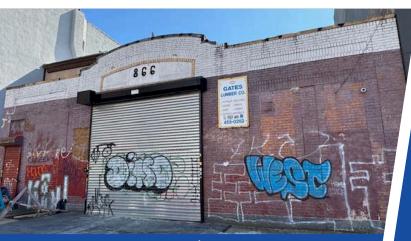

#### 866 Madison Street, Brooklyn, NY 11221

5,000 SQ.FT. ONE-STORY **BUILDING SPACE FOR LEASE** 

DRIVE-IN, HEAVY POWER,

HIGHLY DESIRABLE AREA, WIDE OPEN SPACE

LOCATED NEAR SUBWAY LEASE PRICE: \$30 SQ.FT.

Exterior