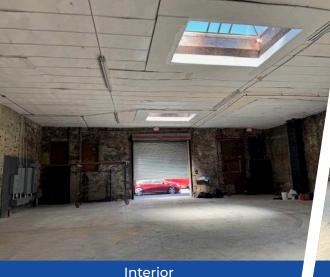

#### 866 Madison Street, Brooklyn, NY 11221

5,000 SQ.FT. ONE-STORY **BUILDING SPACE FOR LEASE** 

DRIVE-IN, HEAVY POWER,

HIGHLY DESIRABLE AREA, WIDE OPEN SPACE

LOCATED NEAR SUBWAY LEASE PRICE: \$30 SQ.FT.

Exterior

Interior

BRUCE GOULD C: (917) 940-7290 O: (516) 827-1204 bruce@actionagency.com

Interior