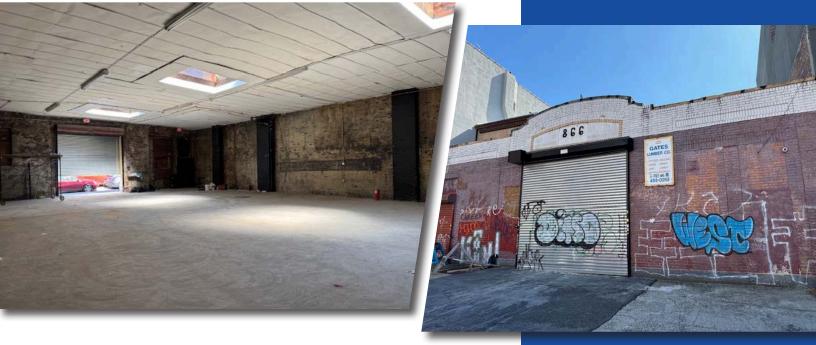

#### 866 Madison Street, Brooklyn, NY 11221

5,000 SQ.FT. ONE-STORY **BUILDING SPACE FOR LEASE** 

DRIVE-IN, HEAVY POWER,

HIGHLY DESIRABLE AREA, WIDE OPEN SPACE

LOCATED NEAR SUBWAY LEASE PRICE: \$30 SQ.FT.

Exterior

Interior

BRUCE GOULD C: (917) 940-7290 O: (516) 827-1204 bruce@actionagency.com

Interior